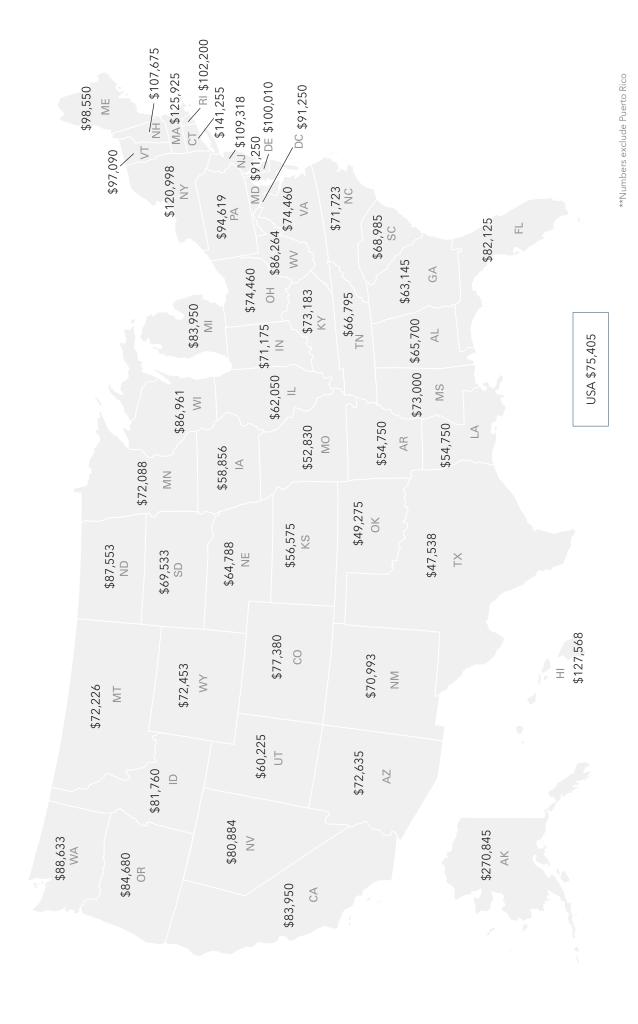

Genworth 2013 Cost of Care Maps

Genworth 2013 Cost of Care National and State Data Tables

Home Care: Homemaker Services (Licensed) Median Annual Cost\*

Home Care: Home Health Aide Services (Licensed) Median Annual Cost\*

Facility Care: Nursing Home (Private Room) Median Annual Cost\*\*

### USA

|                                                                         | MINIMUM | RATE RANGE<br>  MEDIAN | MAXIMUM | MEDIAN<br>ANNUAL RATE <sup>1</sup> | FIVE-YEAR<br>ANNUAL<br>GROWTH <sup>2</sup> |
|-------------------------------------------------------------------------|---------|------------------------|---------|------------------------------------|--------------------------------------------|
| Homemaker<br>Services<br>(Licensed)<br>Hourly Rates                     | \$10    | \$18                   | \$36    | \$41,756                           | 1%                                         |
| Home Health<br>Aide Services<br>(Licensed)<br>Hourly Rates              | \$10    | \$19                   | \$37    | \$44,479                           | 1%                                         |
| Adult Day<br>Health Care<br><b>Daily Rates</b>                          | \$15    | \$65                   | \$210   | \$16,900                           | 2%                                         |
| Assisted Living Facility (One Bedroom - Single Occupancy) Monthly Rates | \$718   | \$3,450                | \$9,500 | \$41,400                           | 4%                                         |
| Nursing Home<br>(Semi-Private<br>Room)<br>Daily Rates                   | \$85    | \$207                  | \$948   | \$75,405                           | 4%                                         |
| Nursing Home<br>(Private Room)<br>Daily Rates                           | \$100   | \$230                  | \$948   | \$83,950                           | 4%                                         |